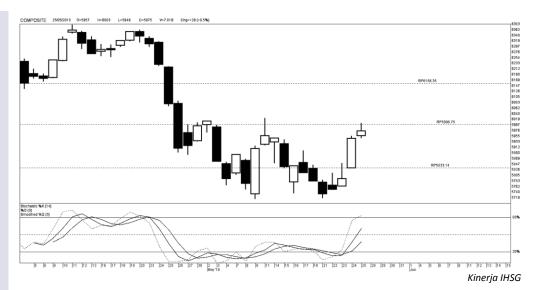

## **Signal Positive**

Last 5,975

**Target** 6,010

52wk Range 5,294 - 6,686

### Highlight

Kinerja Indeks Harga Saham Gabungan (IHSG) cenderung menguat terbatas untuk menguji kisaran level resistance 6.010 disertai dengan fase akumulasi