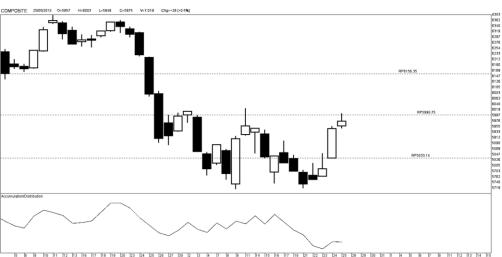

### Highlight

Kinerja Indeks Harga Saham Gabungan (IHSG) cenderung menguat terbatas untuk menguji kisaran level resistance 6.010 disertai dengan fase akumulasi